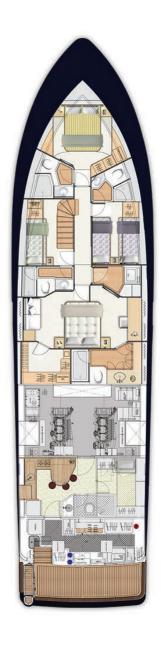

STATEROOMS ARE WIDER FISHING DECK WITH AN AUTOMATIC PLATFORM IN THE STERN AREA

SINGLE ACCESS TO THE LOWER DECK WITH A CORRIDOR LINKING THE FOUR STATEROOMS. FISHING DECK WITH AN AUTOMATIC PLATFORM IN THE STERN AREA.