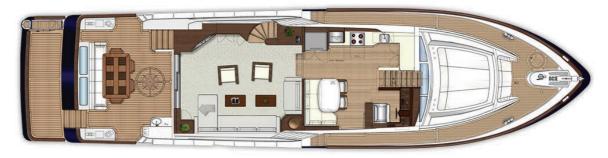

CULARS

#### **GENERAL INFO**

Length overall: 3.24m LBP: 19.55m Maximum Beam: 5.73m Maximum Draft: 1.70m Maximum Displacement: Light Displacement: 40.17t Hull Design: MCP Team External Design: MCP Team Interior Design: MCP Team Naiad Dynamics

Bow/Stern Thrusters: Naiad

Hull Classification: Lloyd's Register
Hull Material: Aluminum
Superstructure Material: Aluminum

Type: Semi displacement

#### CAPACITY

Diesel Capacity: 10,450L Fresh Water Capacity: 3,290L

#### **PROPULSION**

Top Speed: 16 - 23\* knots Fast Cruising Speed: 14 - 21\* knots

Total fuel consumption: 56 liters/hour - 10.6 knots (Engines plus gensets)

Engines: 2 x cat C12 - 570 or C18 1015\* BHP

Autonomy: 3,000nm

#### **ACCOMMODATION**

Night Sleep: 11+5 (crew)

Cabins: 5+2
Heads: 7+2

#### FLYBRIDGE



#### MAIN DECK



#### LOWER DECK



THE ELD FULL (EXTENDED LOWER DECK FULL) LAYOUT HAS ALSO TWO ACCESSES TO THE LOWER DECK — ONE TO THE GUESTS AND ONE TO THE MAIN SUITE. WITHOUT THE CENTRAL CORRIDOR IN THE LOWER DECK BOTH THE MIDSHIP STATEROOMS ARE WIDER. THERE IS NO FISHING DECK PROVIDING MORE SPACE IN THE LOWER DECK STATEROOMS.





M C P Y A C H T S . C O M



# WORLDWIDE YACHTING