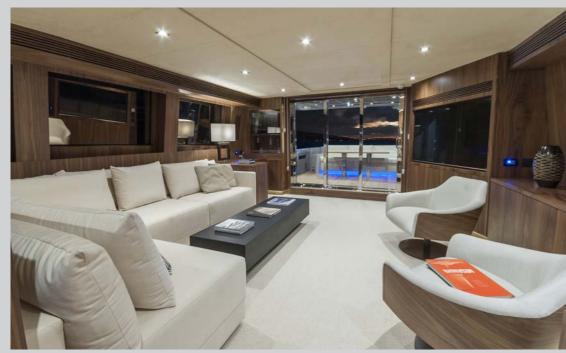

## WORLDWIDE YACHTING





CLASSIC 76



































### GENERAL ARRANGEMENT









THE ELD (EXTENDED LOWER DECK) VERSION HAS TWO ACCESSES TO THE LOWER DECK — ONE TO THE GUESTS

AND ONE TO THE MAIN SUITE. WITHOUT THE CENTRAL CORRIDOR IN THE LOWER DECK BOTH THE MIDSHIP

STATEROOMS ARE WIDER FISHING DECK WITH AN AUTOMATIC PLATFORM IN THE STERN AREA

SINGLE ACCESS TO THE LOWER DECK WITH A CORRIDOR LINKING THE FOUR STATEROOMS. FISHING DECK WITH AN AUTOMATIC PLATFORM IN THE STERN AREA.

### CLASSIC 76 - MAIN PARTICULARS

#### **GENERAL INFO**

Length overall: 3.24m LBP: 19.55m Maximum Beam: 5.73m Maximum Draft: 1.70m Maximum Displacement: Light Displacement: 40.17t Hull Design: MCP Team External Design: MCP Team Interior Design: MCP Team Naiad Dynamics

Bow/Stern Thrusters: Naiad

Hull Classification: Lloyd's Register
Hull