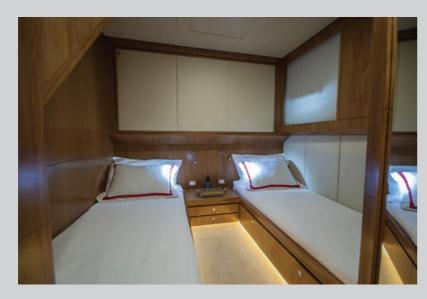

## WORLDWIDE YACHTING





CLASSIC 76



































### GENERAL ARRANGEMENT









THE ELD (EXTENDED LOWER DECK) VERSION HAS TWO ACCESSES TO THE LOWER DECK — ONE TO THE GUESTS

AND ONE TO THE MAIN SUITE. WITHOUT THE CENTRAL CORRIDOR IN THE LOWER DECK BOTH THE MIDSHIP

STATEROOMS ARE WIDER FISHING DECK WITH AN AUTOMATIC PLATFORM IN THE STERN AREA

SINGLE ACCESS TO THE LOWER DECK WITH A CORRIDOR LINKING THE FOUR STATEROOMS. FISHING DECK WITH AN AUTOMATIC PLATFORM IN THE STERN AREA.

### CLASSIC 76 - MAIN PARTICULARS

#### **GENERAL INFO**

Length overall: 3.24m LBP: 19.55m Maximum Beam: 5.73m Maximum Draft: 1.70m Maximum Displacement: Light Displacement: 40.17t Hull Design: MCP Team External Design: MCP Team Interior Design: MCP Team Naiad Dynamics

Bow/Stern Thrusters: Naiad

Hull Classification: Lloyd's Register
Hull Material: