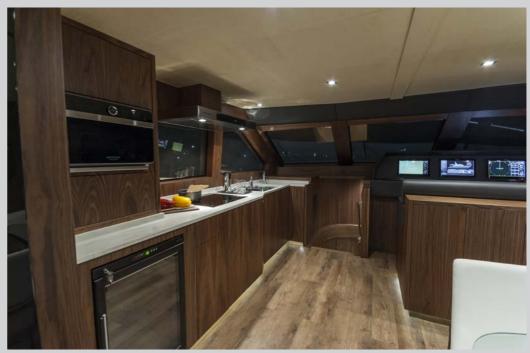

## WORLDWIDE YACHTING





CLASSIC 76



































### GENERAL ARRANGEMENT









THE ELD (EXTENDED LOWER DECK) VERSION HAS TWO ACCESSES TO THE LOWER DECK — ONE TO THE GUESTS

AND ONE TO THE MAIN SUITE. WITHOUT THE CENTRAL CORRIDOR IN THE LOWER DECK BOTH THE MIDSHIP

STATEROOMS ARE WIDER FISHING DECK WITH AN AUTOMATIC PLATFORM IN THE STERN AREA

SINGLE ACCESS TO THE LOWER DECK WITH A CORRIDOR LINKING THE FOUR STATEROOMS. FISHING DECK WITH AN AUTOMATIC PLATFORM IN THE STERN AREA.

### CLASSIC 76 - MAIN PARTICULARS

#### **GENERAL INFO**

Length overall: 3.24m LBP: 19.55m Maximum Beam: 5.73m Maximum Draft: 1.70m Maximum Displacement: Light Displacement: 40.17t Hull Design: MCP Team External Design: MCP Team Interior Design: MCP Team Naiad Dynamics

Bow/Stern Thrusters: Naiad

Hull Classification: Lloyd's Register
Hull M