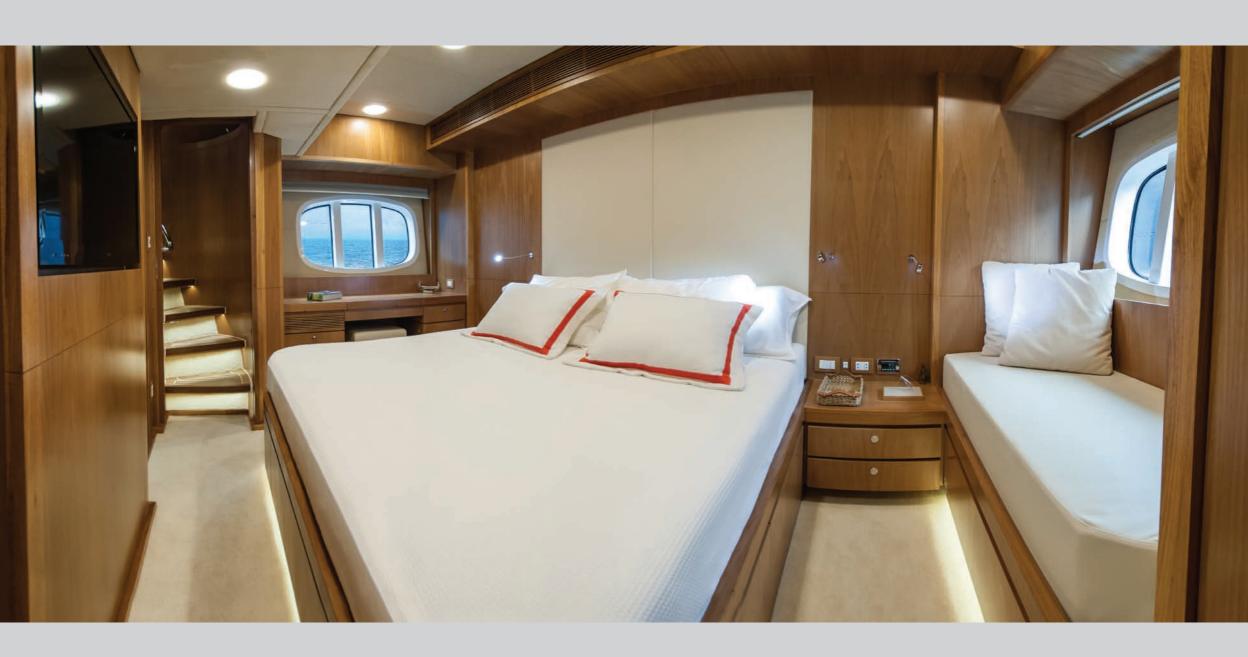

#### LOWER DECK

THE ELD FULL (EXTENDED LOWER DECK FULL) LAYOUT HAS ALSO TWO ACCESSES TO THE LOWER DECK — ONE TO THE GUESTS AND ONE TO THE MAIN SUITE. WITHOUT THE CENTRAL CORRIDOR IN THE LOWER DECK BOTH THE MIDSHIP STATEROOMS ARE WIDER. THERE IS NO FISHING DECK PROVIDING MORE SPACE IN THE LOWER DECK STATEROOMS.