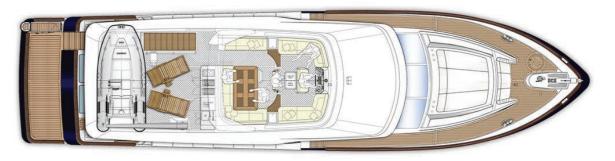

IC 76 - MAIN PARTICULARS

#### **GENERAL INFO**

Length overall: 3.24m LBP: 19.55m Maximum Beam: 5.73m Maximum Draft: 1.70m Maximum Displacement: Light Displacement: 40.17t Hull Design: MCP Team External Design: MCP Team Interior Design: MCP Team Naiad Dynamics

Bow/Stern Thrusters: Naiad

Hull Classification: Lloyd's Register
Hull Material: Aluminum
Superstructure Material: Aluminum

Type: Semi displacement

#### CAPACITY

Diesel Capacity: 10,450L Fresh Water Capacity: 3,290L

#### **PROPULSION**

Top Speed: 16 - 23\* knots Fast Cruising Speed: 14 - 21\* knots

Total fuel consumption: 56 liters/hour - 10.6 knots (Engines plus gensets)

Engines: 2 x cat C12 - 570 or C18 1015\* BHP

Autonomy: 3,000nm

#### **ACCOMMODATION**

Night Sleep: 11+5 (crew)

Cabins: 5+2
Heads: 7+2

#### FLYBRIDGE



#### MAIN DECK



#### LOWER DECK



THE ELD FULL (EXTENDED LOWER DECK FULL) LAYOUT HAS ALSO TWO ACCESSES TO THE LOWER DECK — ONE TO THE GUESTS AND ONE TO THE MAIN SUITE. WITHOUT THE CENTRAL CORRIDOR IN THE LOWER DECK BOTH THE MIDSHIP STATEROOMS ARE WIDER. THERE IS NO FISHING DECK PROVIDING MORE SPACE IN THE LOWER DECK STATEROOMS.





M C P Y A C H T S . C O M



# WORLDWIDE YACHTING