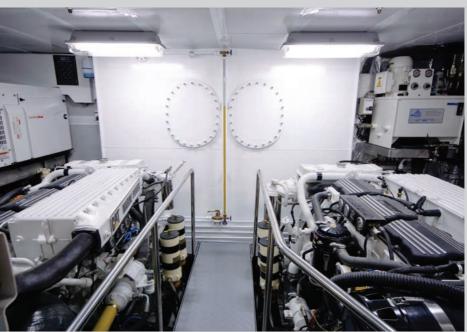

#### **PROPULSION**

Top Speed: 16 - 23\* knots Fast Cruising Speed: 14 - 21\* knots

Total fuel consumption: 56 liters/hour - 10.6 knots (Engines plus gensets)

Engines: 2 x cat C12 - 570 or C18 1015\* BHP