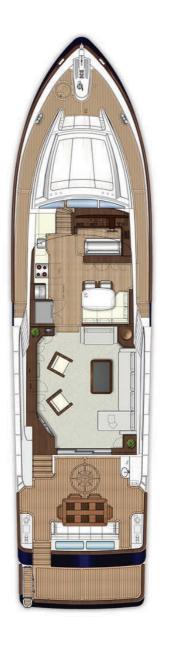

## WORLDWIDE YACHTING





CLASSIC 76



































### GENERAL ARRANGEMENT









THE ELD (EXTENDED LOWER DECK) VERSION HAS TWO ACCESSES TO THE LOWER DECK — ONE TO THE GUESTS

AND ONE TO THE MAIN SUITE. WITHOUT THE CENTRAL CORRIDOR IN THE LOWER DECK BOTH THE MIDSHIP

STATEROOMS ARE WIDER FISHING DECK WITH AN AUTOMATIC PLATFORM IN THE STERN AREA

SINGLE ACCESS TO THE LOWER DECK WITH A CORRIDOR LINKING THE FOUR STATEROOMS. FISHING DECK WITH AN AUTOMATIC PLATFORM IN THE STERN AREA.

### CLASSIC 76 - MAIN PARTICULARS

#### **GENERAL INFO**

Length overall: 3.24m LBP: 19.55m Maximum Beam: 5.73m Maximum Draft: 1.70m Maximum Displacement: Light Displacement: 40.17t Hull Design: MCP Team External Design: MCP Team Interior Design: MCP Team Naiad Dynamics

Bow/Stern Thrusters: Naiad

Hull Classification: Lloyd's Register
Hull Material: Aluminum
Superstructure Material: Alumin