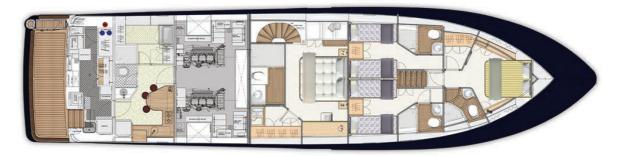

### GENERAL ARRANGEMENT

THE ELD (EXTENDED LOWER DECK) VERSION HAS TWO ACCESSES TO THE LOWER DECK — ONE TO THE GUESTS

AND ONE TO THE MAIN SUITE. WITHOUT THE CENTRAL CORRIDOR IN THE LOWER DECK BOTH THE MIDSHIP

STATEROOMS ARE WIDER FISHING DECK WITH AN AUTOMATIC PLATFORM IN THE STERN AREA

SINGLE ACCESS TO THE LOWER DECK WITH A CORRIDOR LINKING THE FOUR STATEROOMS. FISHING DECK WITH AN AUTOMATIC PLATFORM IN THE STERN AREA.

#### LOWER DECK

THE ELD FULL (EXTENDED LOWER DECK FULL) LAYOUT HAS ALSO TWO ACCESSES TO THE LOWER DECK — ONE TO THE GUESTS AND ONE TO THE MAIN SUITE. WITHOUT THE CENTRAL CORRIDOR IN THE LOWER DECK BOTH THE MIDSHIP STATEROOMS ARE WIDER. THERE IS NO FISHING DECK PROVIDING MORE SPACE IN THE LOWER DECK STATEROOMS.