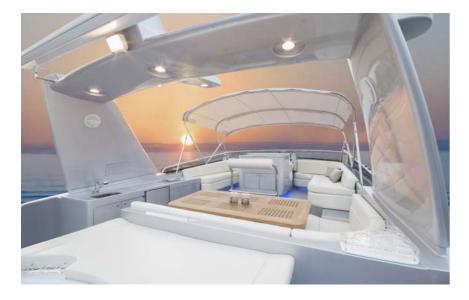

## WORLDWIDE YACHTING





CLASSIC 76



































### GENERAL ARRANGEMENT









THE ELD (EXTENDED LOWER DECK) VERSION HAS TWO ACCESSES TO THE LOWER DECK — ONE TO THE GUESTS

AND ONE TO THE MAIN SUITE. WITHOUT THE CENTRAL CORRIDOR IN THE LOWER DECK BOTH THE MIDSHIP

STATEROOMS ARE WIDER FISHING DECK WITH AN AUTOMATIC PLATFORM IN THE STERN AREA

SINGLE ACCESS TO THE LOWER DECK WITH A CORRIDOR LINKING THE FOUR STATEROOMS. FISHING DECK WITH AN AUTOMATIC PLATFORM IN THE STERN AREA.

### CLASSIC 76 - MAIN PARTICULARS

#### **GENERAL INFO**

Length overall: 3.24m LBP: 19.55m Maximum Beam: 5.73m Maximum Draft: 1.70m Maximum Displacement: Light Displacement: 40.17t Hull Design: MCP Team External Design: MCP Team Interior Design: MCP Team Naiad Dynamics

Bow/Stern Thrusters: Naiad

Hull Classification: Lloyd's Reg