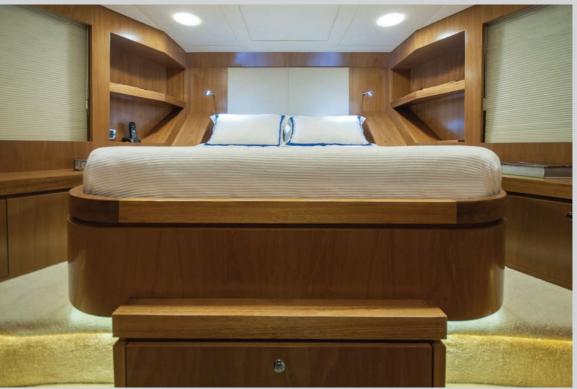

### GENERAL ARRANGEMENT

THE ELD (EXTENDED LOWER DECK) VERSION HAS TWO ACCESSES TO THE LOWER DECK — ONE TO THE GUESTS

AND ONE TO THE MAIN SUITE. WITHOUT THE CENTRAL CORRIDOR IN THE LOWER DECK BOTH THE MIDSHIP

#### LOWER DECK

THE ELD FULL (EXTENDED LOWER DECK FULL) LAYOUT HAS ALSO TWO ACCESSES TO THE LOWER DECK — ONE TO THE GUESTS AND ONE TO THE MAIN SUITE. WITHOUT THE CENTRAL CORRIDOR IN THE LOWER DECK BOTH THE MIDSHIP STATEROOMS ARE WIDER. THERE IS NO FISHING DECK PROVIDING MORE SPACE IN THE LOWER DECK STATEROOMS.