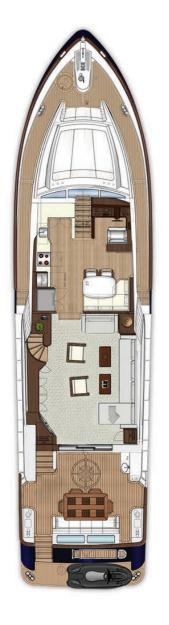

### GENERAL ARRANGEMENT

THE ELD (EXTENDED LOWER DECK) VERSION HAS TWO ACCESSES TO THE LOWER DECK — ONE TO THE GUESTS

AND ONE TO THE MAIN SUITE. WITHOUT THE CENTRAL CORRIDOR IN THE LOWER DECK BOTH THE MIDSHIP

STATEROOMS ARE WIDER FISHING DECK WITH AN AUTOMATIC PLATFORM IN THE STERN AREA

SINGLE ACCESS TO THE LOWER DECK WITH A CORRIDOR LINKING THE FOUR STATEROOMS. FISHING DECK WITH AN AUTOMATIC PLATFORM IN THE STERN AREA.