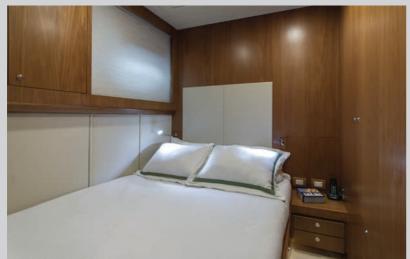

## WORLDWIDE YACHTING





CLASSIC 76



































### GENERAL ARRANGEMENT









THE ELD (EXTENDED LOWER DECK) VERSION HAS TWO ACCESSES TO THE LOWER DECK — ONE TO THE GUESTS

AND ONE TO THE MAIN SUITE. WITHOUT THE CENTRAL CORRIDOR IN THE LOWER DECK BOTH THE MIDSHIP

STATEROOMS ARE WIDER FISHING DECK WITH AN AUTOMATIC PLATFORM IN THE STERN AREA

SINGLE ACCESS TO THE LOWER DECK WITH A CORRIDOR LINKING THE FOUR STATEROOMS. FISHING DECK WITH AN AUTOMATIC PLATFORM IN THE STERN AREA.

### CLASSIC 76 - MAIN PARTICULARS

#### **GENERAL INFO**

Length overall: 3.24m LBP: 19.55m Maximum Beam: 5.73m Maximum Draft: 1.70m Maximum Displacement: Light Displacement: 40.17t Hull Design: MCP Team External Design: MCP Team Interior Design: MCP Team Naiad Dynamics

Bow/Stern Thrusters: Naiad

Hull Classification: Lloyd's Register
Hull Materia