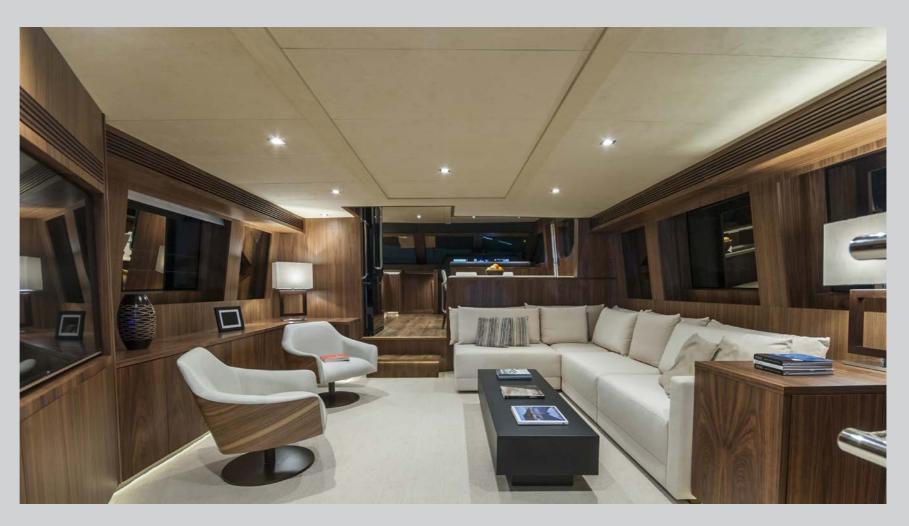

## WORLDWIDE YACHTING





CLASSIC 76



































### GENERAL ARRANGEMENT









THE ELD (EXTENDED LOWER DECK) VERSION HAS TWO ACCESSES TO THE LOWER DECK — ONE TO THE GUESTS

AND ONE TO THE MAIN SUITE. WITHOUT THE CENTRAL CORRIDOR IN THE LOWER DECK BOTH THE MIDSHIP

STATEROOMS ARE WIDER FISHING DECK WITH AN AUTOMATIC PLATFORM IN THE STERN AREA

SINGLE ACCESS TO THE LOWER DECK WITH A CORRIDOR LINKING THE FOUR STATEROOMS. FISHING DECK WITH AN AUTOMATIC PLATFORM IN THE STERN AREA.

### CLASSIC 76 - MAIN PARTICULARS

#### **GENERAL INFO**

Length overall: 3.24m LBP: 19.55m Maximum Beam: 5.73m Maximum Draft: 1.70m Maximum Displacement: Light Displacement: 40.17t Hull Design: MCP Team External Design: MCP Team Interior Design: MCP Team Naiad Dynamics

Bow/Stern Thrusters: Naiad

Hull Classification: Lloyd's Register
Hu