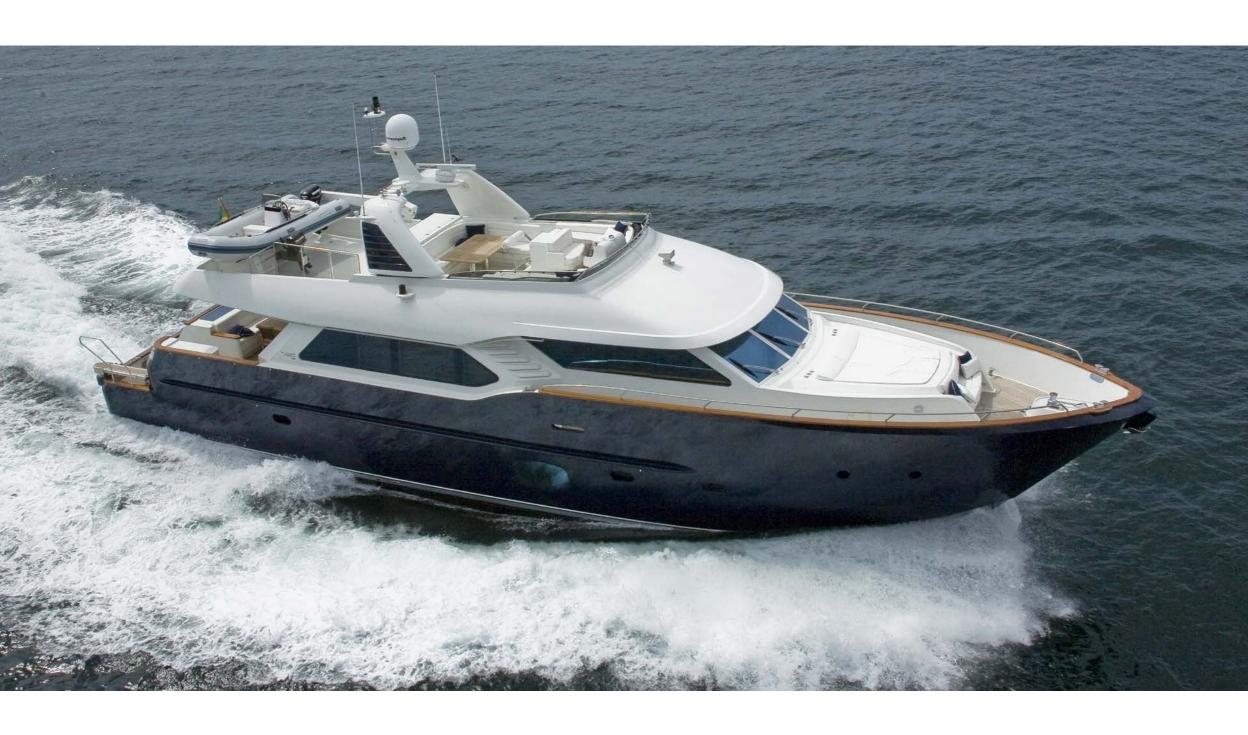

### CLASSIC 76 - MAIN PARTICULARS

#### **GENERAL INFO**

Length overall: 3.24m LBP: 19.55m Maximum Beam: 5.73m Maximum Draft: 1.70m Maximum Displacement: Light Displacement: 40.17t Hull Design: MCP Team External Design: MCP Team Interior Design: MCP Team Naiad Dynamics

Bow/Stern Thrusters: Naiad

Hull Classification: Lloyd's Register
Hull Material: Aluminum
Superstructure Material: Aluminum

Type: Semi displacement

#### CAPACITY

Diesel Capacity: 10,450L Fresh Water Capacity: 3,290L

#### **PROPULSION**

Top Speed: 16 - 23\* knots Fast Cruising Speed: 14 - 21\* knots

Total fuel consumption: 56 liters/hour - 10.6 knots (Engines plus gensets)

Engines: 2 x cat C12 - 570 or C18 1015\* BHP

Autonomy: 3,000nm

#### **ACCOMMODATION**

Night Sleep: 11+5 (crew)

Cabins: 5+2
Heads: 7+2