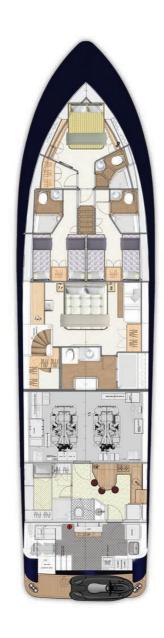

#### LOWER DECK

THE ELD FULL (EXTENDED LOWER DECK FULL) LAYOUT HAS ALSO TWO ACCESSES TO THE LOWER DECK — ONE TO THE GUESTS AND ONE TO THE MAIN SUITE. WITHOUT THE CENTRAL CORRIDOR IN THE LOWER DECK BOTH THE MIDSHIP STATEROOMS ARE WIDER. THERE IS NO FISHING DECK PROVIDING MORE SPACE IN THE LOWER DECK STATEROOMS.