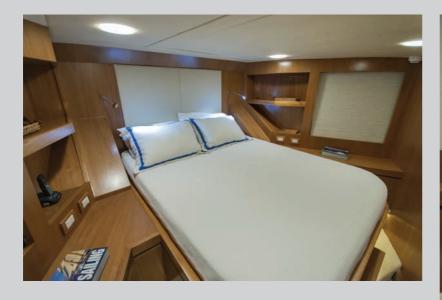

#### **ACCOMMODATION**

Night Sleep: 11+5 (crew)

Cabins: 5+2
Heads: 7+2

#### LOWER DECK

THE ELD FULL (EXTENDED LOWER DECK FULL) LAYOUT HAS ALSO TWO ACCESSES TO THE LOWER DECK — ONE TO THE GUESTS AND ONE TO THE MAIN SUITE. WITHOUT THE CENTRAL CORRIDOR IN THE LOWER DECK BOTH THE MIDSHIP STATEROOMS ARE WIDER. THERE IS NO FISHING DECK PROVIDING MORE SPACE IN THE LOWER DECK STATEROOMS.